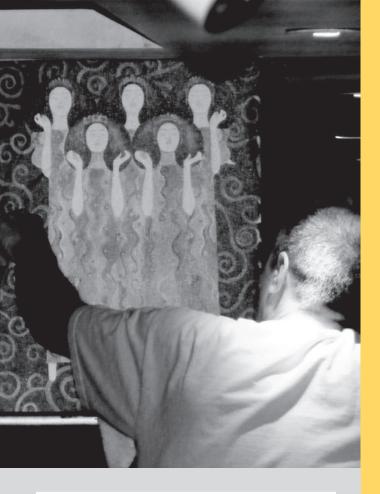

### The Work

Simply stated, we improve your hotel's appearance. From concept to completion, we will provide you with the means to refurbish or craft brand new finishes and murals to make a statement.

- Murals
- · Copper Leaf
- Gold Leaf
- Fine Art
- · Wood Graining · Signage
- Marbling
- Restoration to Artwork