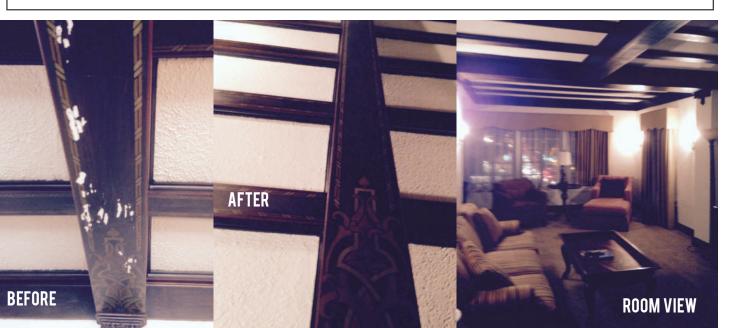

specialty finishes in the hospitality industry.

Bill Reddy is known for his distinctive style and attention to detail, incorporating cross-cultural influences and outstanding visual effects into his custom work.

The artwork Bill and his team have developed can be seen nationally and is regularly commissioned through leading architects and interior designers.

Bill Reddy understands that your job is to deliver a one-of-a-kind experience; and his is to make your venue one-of-a-kind.

BE INSPIRED. Be prepared. Be seen.

#### **HOSPITALITY CLIENT ROSTER includes:**

- · Hotel Baker St. Charles, IL
- The Cheesecake Factory IL and WI
- · Chevy's Fresh Mex Times Square, NYC
- · Grand Lux Cafe Magnificent Mile Chicago

#### HOTEL BAKER - DECEMBER 2014 - WOOD BEAM RESTORATION IN THE BAKER SUITE





# THE CHEESECAKE FACTORY - OCTOBER 2013 DECORATIVE ART APPLICATION FOR NEW RESTAURANT

### The Work

Simply stated, we improve your hotel's appearance. From concept to completion, we will provide you with the means to refurbish or craft brand new finishes and murals to make a statement.

- Murals
- · Copper Leaf
- Gold Leaf
- Fine Art
- · Wood Graining · Signage
- Marbling
- Restoration to Artwork